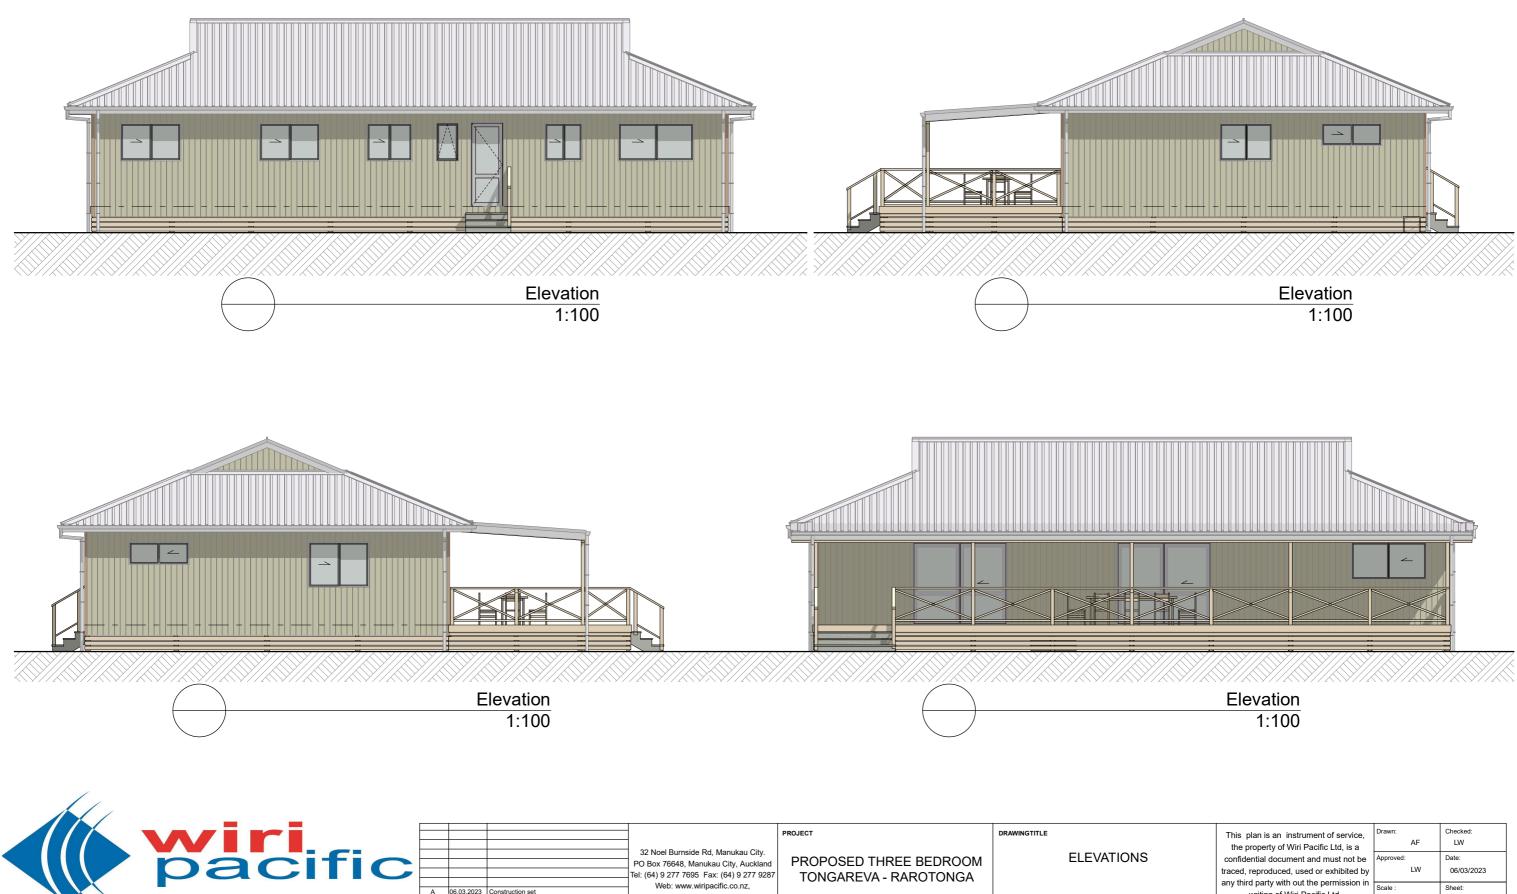

A 06.03.2023 Construction set Revision Date Description

TONGAREVA - RAROTONGA

| This plan is an instrument of service,<br>the property of Wiri Pacific Ltd, is a                                                                                | Drawn:<br>AF        | Checked:<br>LW      |
|-----------------------------------------------------------------------------------------------------------------------------------------------------------------|---------------------|---------------------|
| confidential document and must not be<br>traced, reproduced, used or exhibited by<br>any third party with out the permission in<br>writing of Wiri Pacific Ltd. | Approved:<br>LW     | Date:<br>06/03/2023 |
|                                                                                                                                                                 | Scale :<br>1:100@A3 | Sheet:<br>02        |